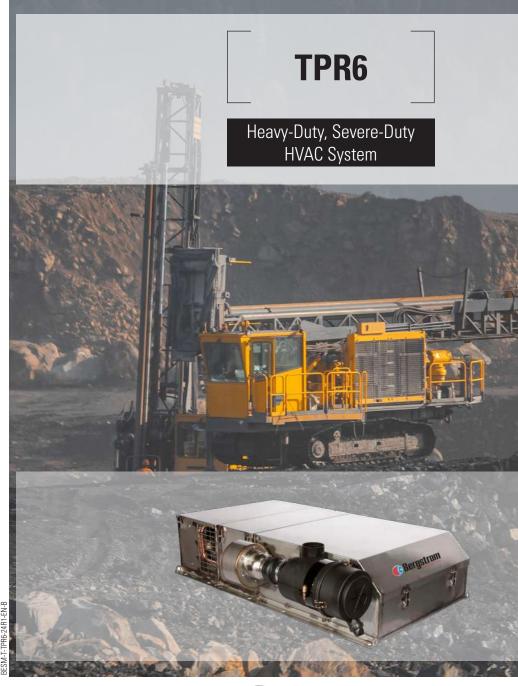

# Main advantages:

- Rooftop mount.
- Heavy gauge stainless steel construction.
- Hydraulic-driven compressor, mounted within the unit.
- Outside fan-forced filtration and pressurization system.
- Fan-forced condenser assembly.
- Designed to provide high levels of air filtration.
- Offers climate control through refrigeration for cooling and hot water for heating.

**Suggested Application** 

| TECHNICAL SPECIFICATIONS  |                                                                |
|---------------------------|----------------------------------------------------------------|
| Heating Capacity          | 40,000 BTU/hr (11,7 kW)                                        |
| Cooling Capacity          | 20,473 BTU/hr (6,0 kw)                                         |
| Maximum Air Flow          | 450 SCFM (764.6 m³/hr)                                         |
| Dimensions<br>(L x W x H) | 58.72in x 40.92in x 13.39in<br>(1491.39mm x 1,039.4mm x 340mm) |
| Weight                    | 400 lb (181,4 kg)                                              |
| Mounting Position         | Rooftop                                                        |