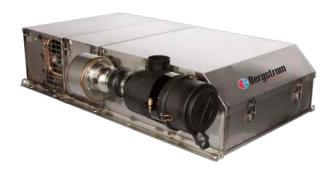

# Main advantages:

- Rooftop mount.
- Heavy gauge stainless steel construction.
- Hydraulic-driven compressor, mounted within the unit.
- Outside fan-forced filtration and pressurization system.
- Fan-forced condenser assembly.
- Designed to provide high levels of air filtration.
- Offers climate control through refrigeration for cooling and hot water for heating.

**Suggested Application** 

| TECHNICAL SPECIFICATIONS  |                                                                |
|---------------------------|----------------------------------------------------------------|
| Heating Capacity          | 40,000 BTU/hr (11,7 kW)                                        |
| Cooling Capacity          | 20,473 BTU/hr (6,0 kw)                                         |
| Maximum Air Flow          | 450 SCFM (764.6 m³/hr)                                         |
| Dimensions<br>(L x W x H) | 58.72in x 40.92in x 13.39in<br>(1491.39mm x 1,039.4mm x 340mm) |
| Weight                    | 400 lb (181,4 kg)                                              |
| Mounting Position         | Rooftop                                                        |