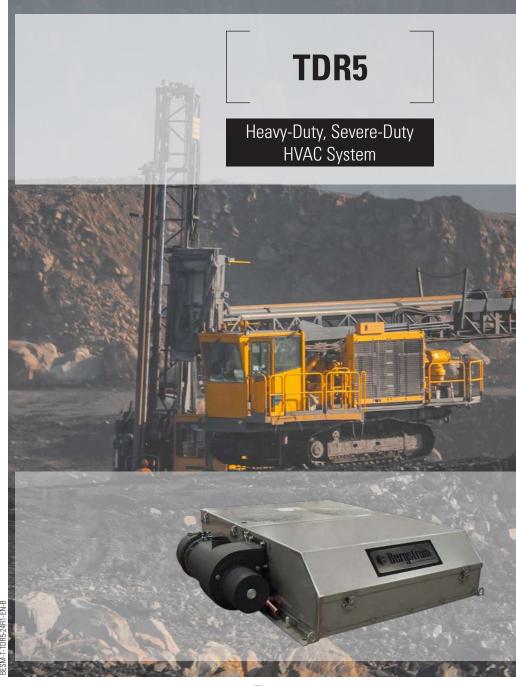

# Main advantages:

- Rooftop mount.
- Heavy gauge stainless steel construction.
- Uses environmentally friendly R134a refrigerant.
- Compresspr is remote mounted.

| Model Specifications: | TDR5             |
|-----------------------|------------------|
| Pressurization        | 110 CFM (50 l/s) |
| Condenser Motors      | (2) Fully Sealed |
| Condenser Fans        | 10" (250mm)      |
| Evaporator Motor      | (2) Fully Sealed |
| Evaporator Fans       | (2) Single Inlet |
| Motor Protection      | Circuit Breakers |

| TECHNICAL SPECIFICATIONS  |                                                                                         |
|---------------------------|-----------------------------------------------------------------------------------------|
| Voltage                   | 24V                                                                                     |
| Heating Capacity          | 35,000 BTU/hr (10,0 kW)                                                                 |
| Cooling Capacity          | 18,000 BTU/hr (5,2 kw)                                                                  |
| Maximum Air Flow          | High: 400 SCFM (680 m³/hr)<br>Medium: 350 SCFM (595 m³/hr)<br>Low: 300 SCFM (510 m³/hr) |
| Dimensions<br>(L x W x H) | 40.39in x 39.22in x 10.55in<br>(1,026mm x 996mm x 268mm)                                |
| Weight                    | 150 lb (68,0 kg)                                                                        |
| Mounting Position         | Rooftop                                                                                 |