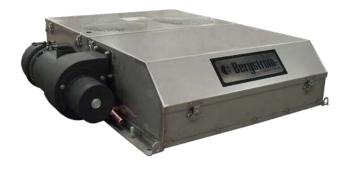

# Main advantages:

- Rooftop mount.
- Heavy gauge stainless steel construction.
- Uses environmentally friendly R134a refrigerant.
- Compresspr is remote mounted.

| Model Specifications: | TDR5             |
|-----------------------|------------------|
| Pressurization        | 110 CFM (50 l/s) |
| Condenser Motors      | (2) Fully Sealed |
| Condenser Fans        | 10" (250mm)      |
| Evaporator Motor      | (2) Fully Sealed |
| Evaporator Fans       | (2) Single Inlet |
| Motor Protection      | Circuit Breakers |

| TECHNICAL SPECIFICATIONS  |                                                                                         |
|---------------------------|-----------------------------------------------------------------------------------------|
| Voltage                   | 24V                                                                                     |
| Heating Capacity          | 35,000 BTU/hr (10,0 kW)                                                                 |
| Cooling Capacity          | 18,000 BTU/hr (5,2 kw)                                                                  |
| Maximum Air Flow          | High: 400 SCFM (680 m³/hr)<br>Medium: 350 SCFM (595 m³/hr)<br>Low: 300 SCFM (510 m³/hr) |
| Dimensions<br>(L x W x H) | 40.39in x 39.22in x 10.55in<br>(1,026mm x 996mm x 268mm)                                |
| Weight                    | 150 lb (68,0 kg)                                                                        |
| Mounting Position         | Rooftop                                                                                 |