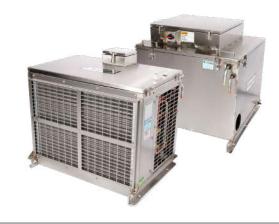

## Main advantages:

- Several power options available.
- Heavy gauge stainless steel construction.
- Over center door catches for ease of service.
- Large heat exchanger for ambient temperatures.
- Electronic temperature controls.
- Separate condenser and evaporator sections for multiple mounting configurations/options.
- Uses environmentally friendly R134a refrigerant.

| TECHNICAL SPECIFICATIONS                |                                                                 |
|-----------------------------------------|-----------------------------------------------------------------|
| Heating Capacity                        | 61,000 BTU/hr (18,0 kw)                                         |
| Cooling Capacity                        | 38,000 BTU/hr (11,0 kw)                                         |
| Maximum Air Flow                        | High: 1.478 SCFM (2,209 m³/hr)<br>Low: 870 SCFM (1,1,300 m³/hr) |
| Condenser<br>Dimensions<br>(L x W x H)  | 375.5in x 29.0in x 33.0in<br>(952.2mm x 736.6mm x 832mm)        |
| Condenser Weight                        | 575 lb (261 kg)                                                 |
| Evaporator<br>Dimensions<br>(L x W x H) | 37.5in x 34.0in x 37.75in<br>(952.5mm x 863.6mm x<br>958.9mm)   |
| Evaporator Weight                       | 465 lb (211 kg)                                                 |