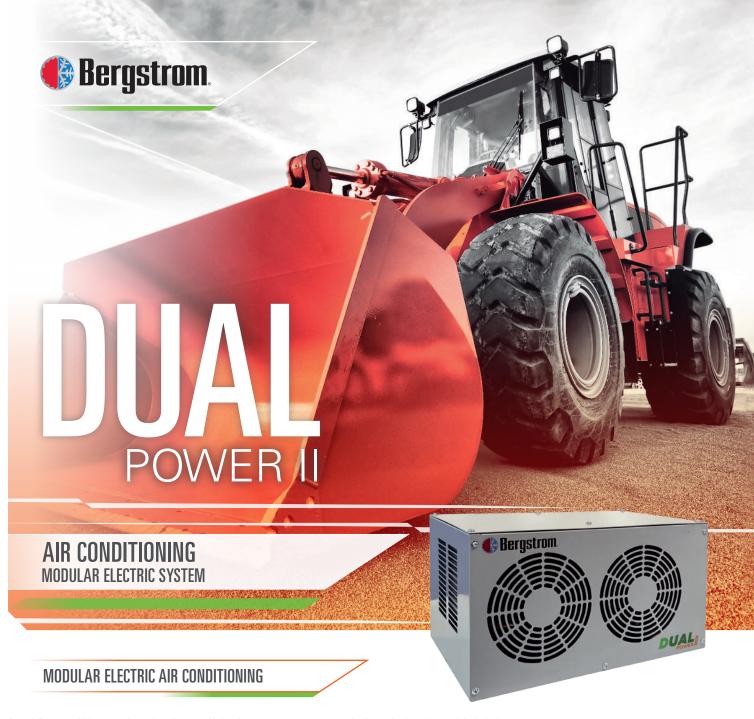

Dual Power II is an electric air conditioning system powered directly by the vehicle's battery.

Available in 12 V or 24 V, its modular design means it can be installed quickly and easily, while a series of installation kits ensure adaptation to any kind of vehicle.

## TOTAL ADAPTABILITY TO ANY VEHICLE

Dual Power II provides unmatched comfort in the cabin.

Dual Power II is the ideal modular solution when your vehicle does not have original air conditioning installed, or when you need extra power to cool the cabin. It is the best solution to keep the cabin air conditioned.