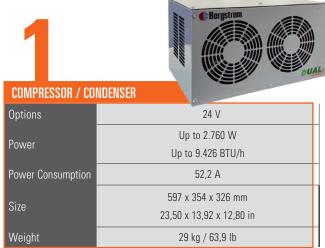

## **CONFIGURE YOUR SYSTEM**

1 + 2 and round off your modular system with one of our installation kits

### 2 components to configure your A/C

Combine the compressor/condenser with an evaporator to adapt the A/C system to your technical requirements and space limitations.

Minimum alternator required: 75 A - 28 V