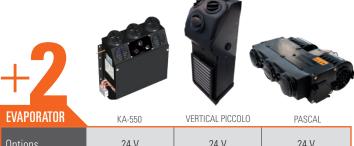

## **CONFIGURE YOUR SYSTEM**

1 + 2 and round off your modular system with one of our installation kits

### 2 components to configure your A/C

Combine the compressor/condenser with an evaporator to adapt the A/C system to your technical requirements and space limitations.

Minimum alternator required: 75 A - 28 V

| EVAPUKATUK        | KA-550                 | VERTICAL PICCOLO       | PASCAL                 |
|-------------------|------------------------|------------------------|------------------------|
| Options           | 24 V                   | 24 V                   | 24 V                   |
| Power Consumption | 8,5 A                  | 8 A                    | 4,5 A                  |
| Maximum Airflow   | 750 m³/h               | 530 m³/h               | 320 m³/h               |
|                   | 441 SCFM               | 311 SCFM               | 153 SCFM               |
| Size              | 390 x 152 x 436,5 mm   | 171 x 169 x 491 mm     | 390 x 235 x 135 mm     |
|                   | 15,35 x 5,98 x 17,2 in | 6,73 x 6,65 x 19,33 in | 15,35 x 9,25 x 5,31 in |
| Weight            | 9,8 kg / 21,6 lb       | 7,8 kg / 17,1 lb       | 3,8 kg / 8,37 lb       |

KA-550 with cold/heat option.