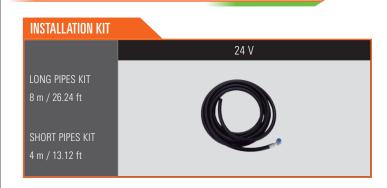

-----------------------|------------------------|
| Options           | 24 V                   | 24 V                   | 24 V                   |
| Power Consumption | 8,5 A                  | 8 A                    | 4,5 A                  |
| Maximum Airflow   | 750 m³/h               | 530 m³/h               | 320 m³/h               |
|                   | 441 SCFM               | 311 SCFM               | 153 SCFM               |
| Size              | 390 x 152 x 436,5 mm   | 171 x 169 x 491 mm     | 390 x 235 x 135 mm     |
|                   | 15,35 x 5,98 x 17,2 in | 6,73 x 6,65 x 19,33 in | 15,35 x 9,25 x 5,31 in |
| Weight            | 9,8 kg / 21,6 lb       | 7,8 kg / 17,1 lb       | 3,8 kg / 8,37 lb       |

KA-550 with cold/heat option.

## ROUND OFF WITH AN INSTALLATION KIT